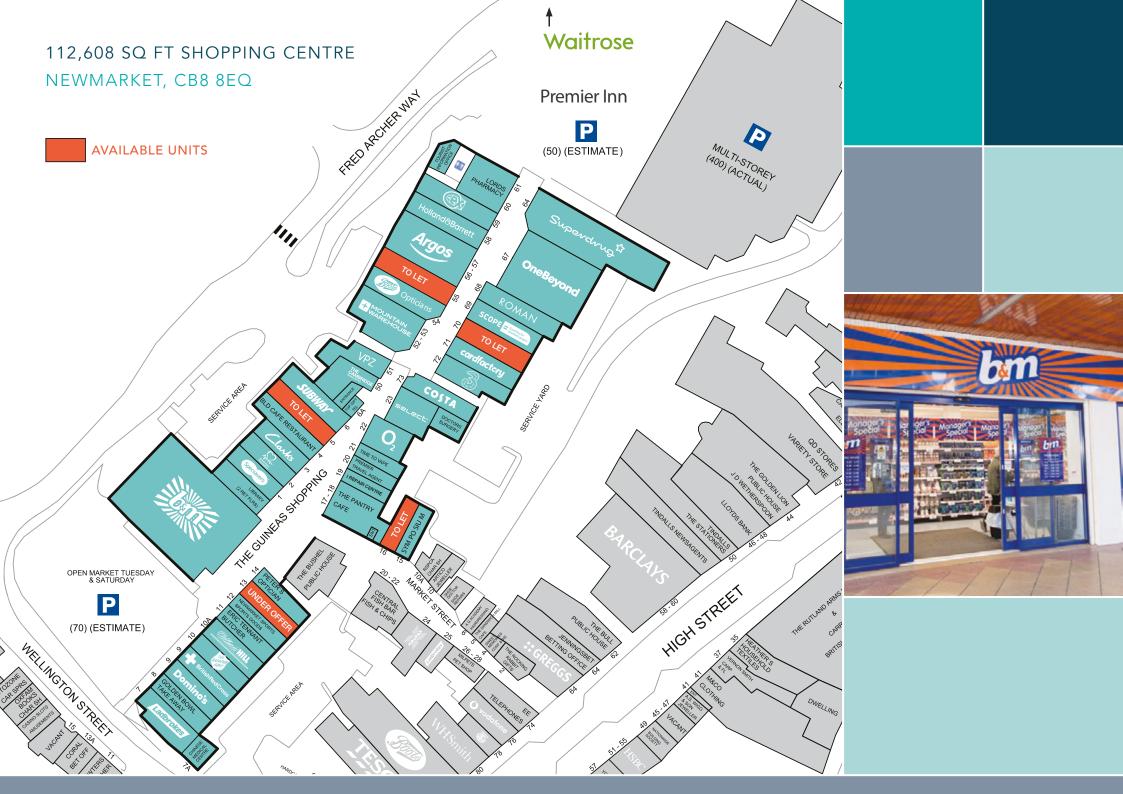

COSTA

NEWMARKET, CB8 8EQ 112,608 SQ FT SHOPPING CENTRE

### **AVAILABLE UNITS**

|         | GROUND FLOOR SALES       | FIRST FLOOR ANCILLARY | RENT (pax)  | SERVICE CHARGE (pax) | RATEABLE VALUE | EPC     |
|---------|--------------------------|-----------------------|-------------|----------------------|----------------|---------|
| Unit 5  | 1,030 sq ft (95.7 sq m)  | -                     | £32,500     | £5,480               | £25,000        | E (113) |
| Unit 13 | 797 sq ft (74 sq m)      | -                     | Under Offer | £4,712               | £11,750        | C (75)  |
| Unit 16 | 431 sq ft (40 sq m)      | -                     | £15,000     | £3,131               | £14,500        | E (102) |
| Unit 55 | 1,430 sq ft (132.9 sq m) | 822 sq ft (76.4 sq m) | £30,000     | £11,420              | £30,000        | E (108) |
| Unit 70 | 1,188 sq ft (110.4 sq m) | 665 sq ft (61.8 sq m) | £27,500     | £9,599               | £28,500        | E (111) |

# The Guineas is situated in the heart of this historic market town

- The Guineas Shopping Centre comprises of
  46 units and a medical centre. Adjacent
  car parking allows for 458 spaces
- Located 13 miles east of Cambridge, the town benefits from investments in housing, leisure facilities, technology companies, and employment opportunities
- 40,000 sq ft Waitrose and town centre Premier Inn
- Newmarket's leisure offer includes restaurants such as Wildwood, The Pantry and Prezzo
- Newmarket is headquarters of British horseracing and is home to Tattersalls, National Horse Racing Museum and the National Stud

NEWMARKET, CB8 8EQ