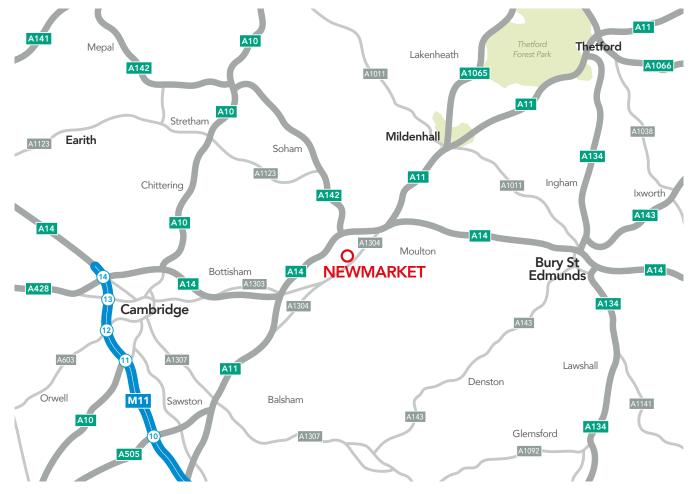

# The Guineas is situated in the heart of this historic market town

- The Guineas Shopping Centre comprises of
  46 units and a medical centre. Adjacent
  car parking allows for 458 spaces
- Located 13 miles east of Cambridge, the town benefits from investments in housing, leisure facilities, technology companies, and employment opportunities
- 40,000 sq ft Waitrose and town centre Premier Inn
- Newmarket's leisure offer includes restaurants such as Wildwood, The Pantry and Prezzo
- Newmarket is headquarters of British horseracing and is home to Tattersalls, National Horse Racing Museum and the National Stud