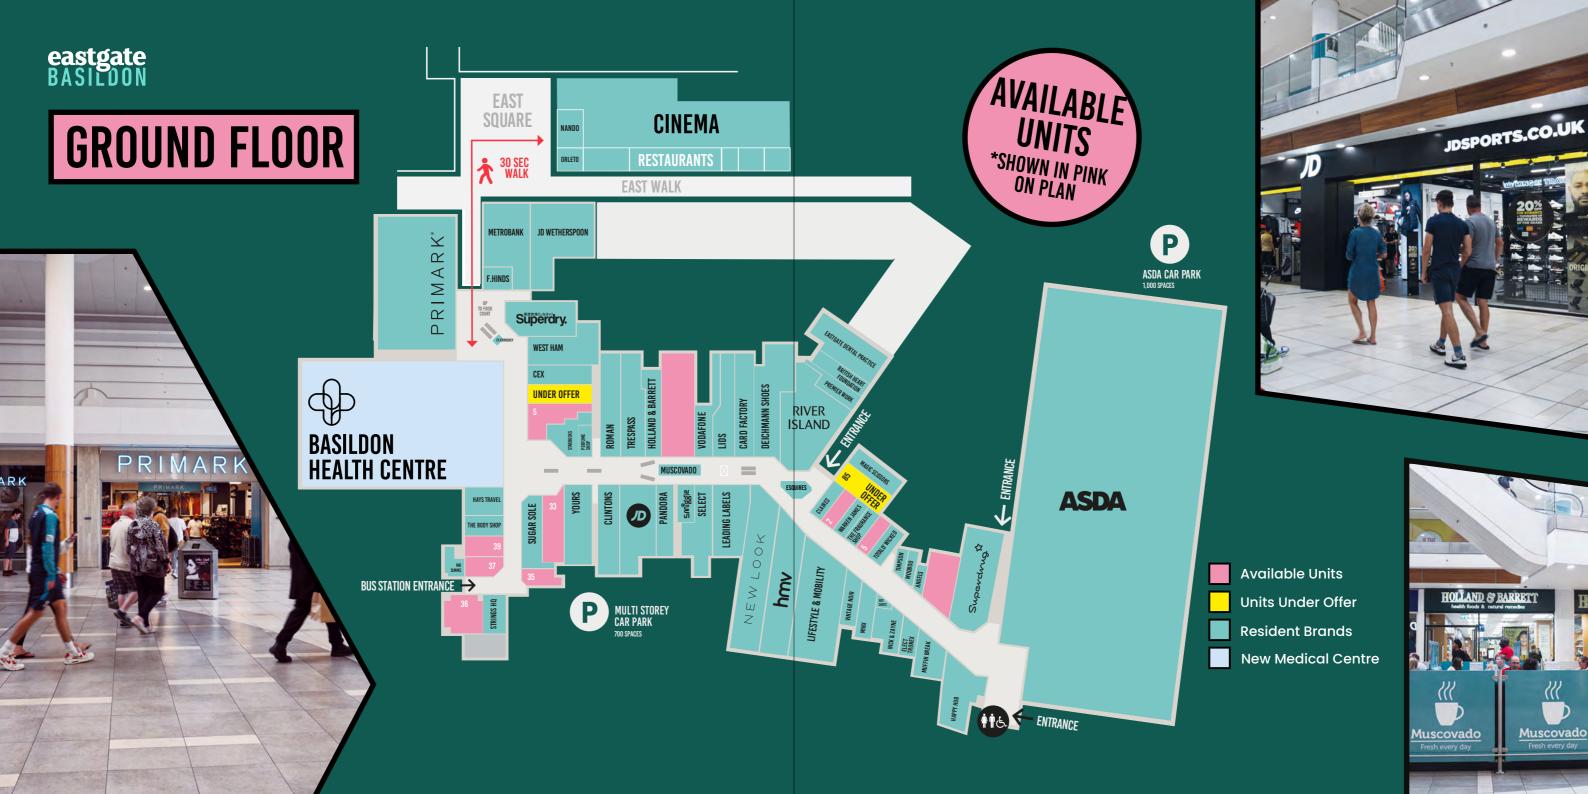

80+ SHOPS + FOOD COURT

9M+ > 13M+ FOOTFALL IN IN 2022 2024\*

RE-ANCHORED BY WORLD CLASS MEDICAL FACILITY

SURROUNDED BY APPROVED RESIDENTIAL REGENERATION PROJECTS