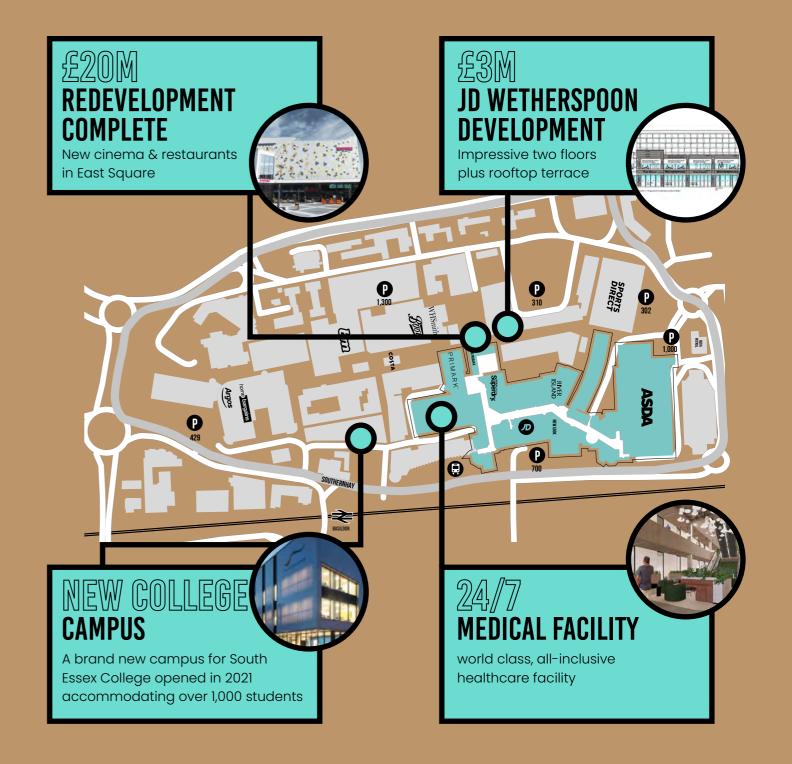

## 1,700 PARKING SPACES

## 954,000+ TOTAL CORE CATCHMENT

## COMPLEX & RESTAURANTS

### MAJOR REGIONAL TRANSPORT HUB

# NEW DEVELOPMENT & REGENERATION IS TRANSFORMING THE TOWN