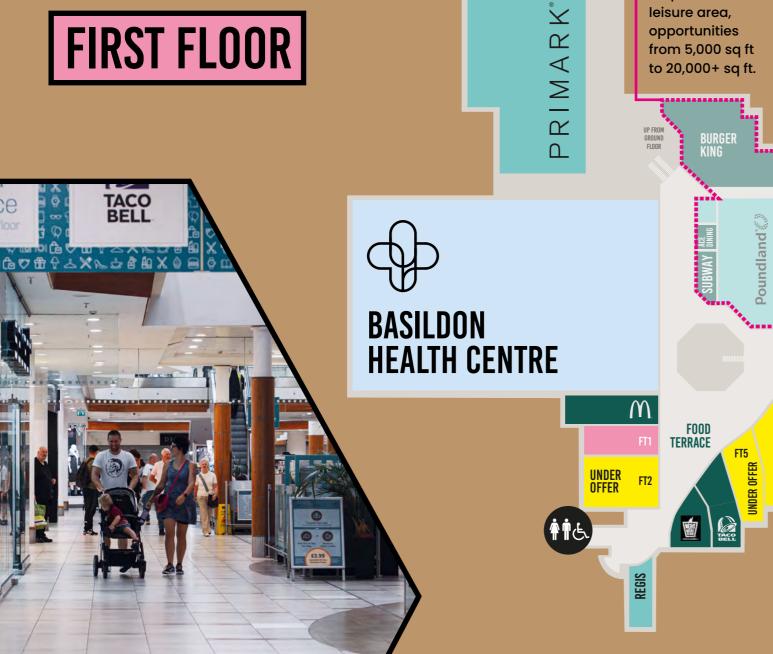

### FIRST FLOOR

BATH IN BLISS

**Proposed future** 

leisure area,

opportunities from 5,000 sq ft to 20,000+ sq ft.

BELLEZA BEAUTY

NEW LOOK