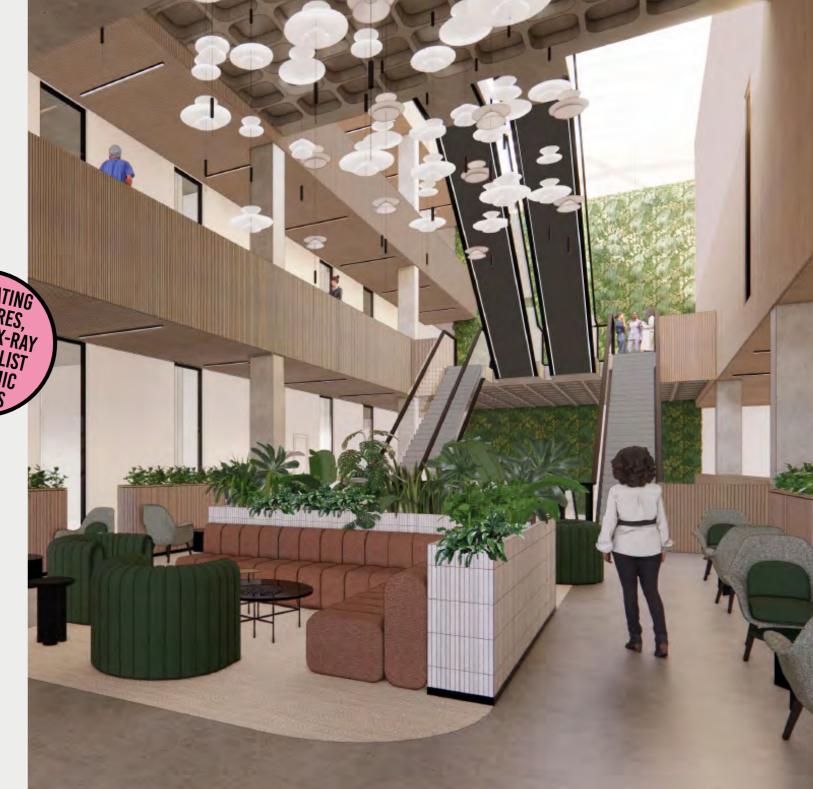

# TRANSFORMATION OF THE FORMER DEBENHAMS INTO A WORLD CLASS, ALL INCLUSIVE MEDICAL FACILITY - BASILDON HEALTH CENTRE

Basildon Health Centre will be equipped with comprehensive diagnostic capabilities such as MRI, CT, X-ray, and Ultrasound. Additionally, the facility will have dedicated treatment rooms for endoscopy procedures, operating theatres, overnight hospital bedrooms for patient stays, and a range of outpatient services like ophthalmology, orthopaedics and physiotherapy amenities.

## INTRODUCING

Second

Diagnostics/Imaging **Public Circulation** Waiting Endoscopy Public WC Genomic Medicine Admin Ophthalmology Clinical/BoH Circulation Surgical FM/BoH/Support Inpatient Outpatient

**OPD Minor Ops** 